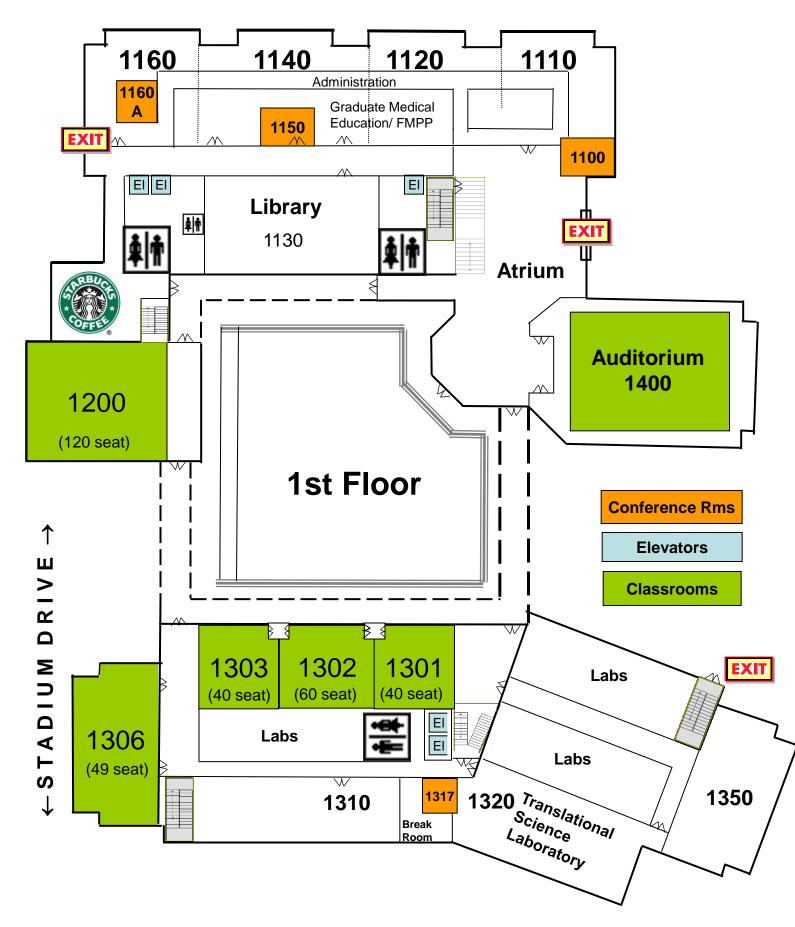

### ← CALL STREET→

# **FSU College of Medicine**



### ← CALL STREET →

## **FSU College of Medicine**



#### ← CALL STREET →



#### **FSU College of Medicine** ← CALL STREET → M2 LC M2 LC M2 LC M<sub>2</sub> LC 3190 3170 3130 3110 訲 3100 EI . 3180 3140 3161 **Bridge** Clinical **Program** 3200 **Sciences** 3200A 3210 **Family Medicine** 3<sup>rd</sup> Floor & Rural Health **Conference Rms Elevators Classrooms** DRIVE Labs Labs TADIUM Labs 3300 3350 **Biomedical** Labs S **Sciences** Faculty 3316 **Biomedical** Labs Sciences Break Faculty Labs

# **FSU College of Medicine**

### $\leftarrow$ CALL STREET $\rightarrow$