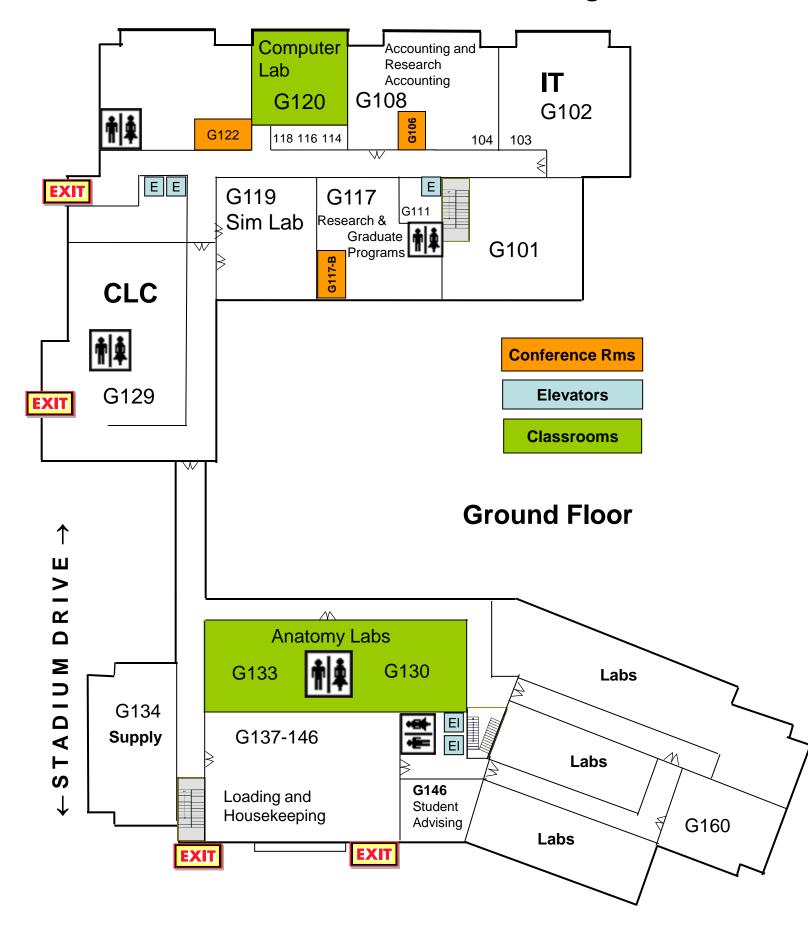

### ← CALL STREET→

# **FSU College of Medicine**



### ← CALL STREET →

## **FSU College of Medicine**



#### ← CALL STREET →



#### **FSU College of Medicine** ← CALL STREET → M2 LC M2 LC M2 LC M<sub>2</sub> LC 3190 3170 3130 3110 訲 3100 EI . 3180 3140 3161 **Bridge** Clinical **Program** 3200 **Sciences** 3200A 3210 **Family Medicine** 3<sup>rd</sup> Floor & Rural Health **Conference Rms Elevators Classrooms** DRIVE Labs Labs TADIUM Labs 3300 3350 **Biomedical** Labs S **Sciences** Faculty 3316 **Biomedical** Labs Sciences Break Faculty Labs

# **FSU College of Medicine**

### $\leftarrow$ CALL STREET $\rightarrow$