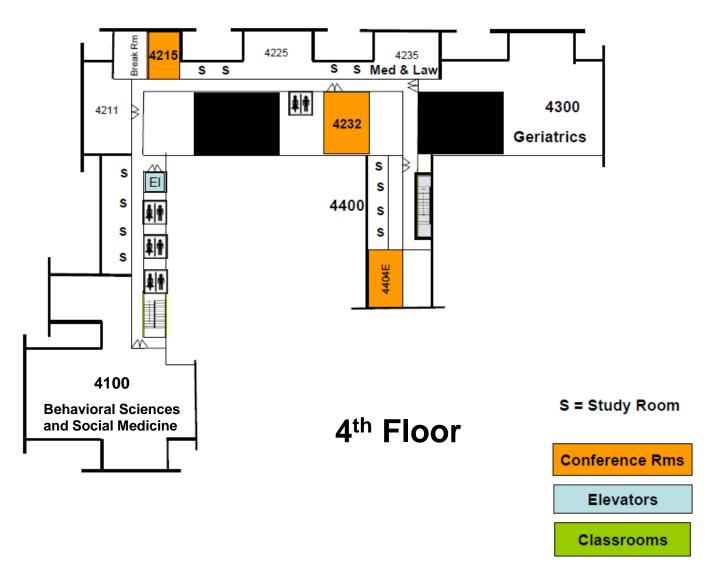

### ← CALL STREET→

# **FSU College of Medicine**



### ← CALL STREET →

## **FSU College of Medicine**



#### ← CALL STREET →



#### **FSU College of Medicine** ← CALL STREET → M2 LC M2 LC M2 LC M<sub>2</sub> LC 3190 3170 3130 3110 訲 3100 EI . 3180 3140 3161 **Bridge** Clinical **Program** 3200 **Sciences** 3200A 3210 **Family Medicine** 3<sup>rd</sup> Floor & Rural Health **Conference Rms Elevators Classrooms** DRIVE Labs Labs TADIUM Labs 3300 3350 **Biomedical** Labs S **Sciences** Faculty 3316 **Biomedical** Labs Sciences Break Faculty Labs

# **FSU College of Medicine**

### $\leftarrow$ CALL STREET $\rightarrow$