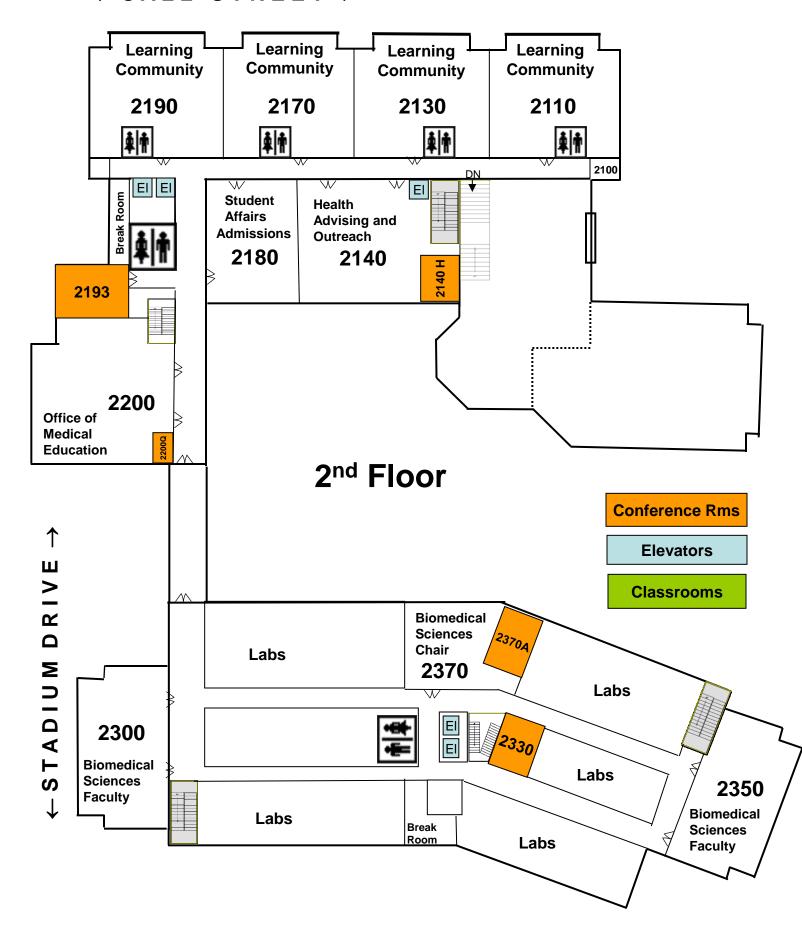

### ← CALL STREET→

# **FSU College of Medicine**



### ← CALL STREET →

## **FSU College of Medicine**



#### ← CALL STREET →



#### **FSU College of Medicine** ← CALL STREET → M2 LC M2 LC M2 LC M<sub>2</sub> LC 3190 3170 3130 3110 訲 3100 EI . 3180 3140 3161 **Bridge** Clinical **Program** 3200 **Sciences** 3200A 3210 **Family Medicine** 3<sup>rd</sup> Floor & Rural Health **Conference Rms Elevators Classrooms** DRIVE Labs Labs TADIUM Labs 3300 3350 **Biomedical** Labs S **Sciences** Faculty 3316 **Biomedical** Labs Sciences Break Faculty Labs

# **FSU College of Medicine**

### $\leftarrow$ CALL STREET $\rightarrow$